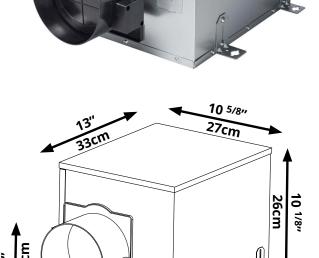

## **HOUSING:**

- Can be mounted in any orientation to studs or joists with included brackets
- Rugged, galvanized steel construction. Overall Dimensions: 13" x 10 5/8" x 10 1/8"
- 6" round ducting, intake includes test port for airflow measurement
- Built-in motorized damper: Open when the fan runs, power close when the fan cycles/powers off
- Accepts 10 x 10 x 2 (nominal) filter up to MERV16
- 1/2" electrical connection Hardwired by electrician