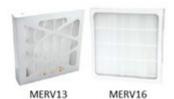

## Accessories:

- MERV-13 Air Filter MM10102-M13
- MERV-16 Air Filter MM10102-M16

| EXPANDED PERFORMANCE |                                  |        |       |       |                    |       |        |              |       |      |  |
|----------------------|----------------------------------|--------|-------|-------|--------------------|-------|--------|--------------|-------|------|--|
| Airflow Setting      | Static Pressure (Inches of w.g.) |        |       |       | Max<br>Reccomended | Motor | Watts  | CFM / Watt** | Volts | Amps |  |
|                      | 0.100                            | 0.200* | 0.300 | 0.400 | 0.800              | RPM   | vvallS | Crivi / Watt | VOICS | Amps |  |
| 100                  | 100                              | 100    | 100   | 100   | 85                 | 1050  | 12.0*  | 9.1          |       |      |  |
| 80                   | 80                               | 80     | 80    | 80    | 72                 | 990   | 9.1    | 9.3          | 120   | 0.3  |  |
| 50                   | 50                               | 50     | 50    | 50    | 42                 | 952   | 6.4    | 8.2          |       |      |  |