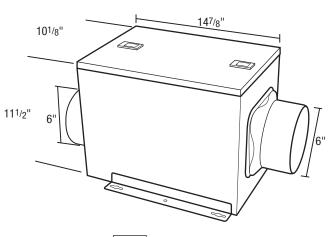

#### • Fan Housing

Insulated 26 gauge housing. Overall dimensions:  $14^{7}/8$ "H x  $11^{1}/2$ "D x  $10^{1}/8$ "W.

Duct Collars

6" round, zinc plated metal collar adapters.