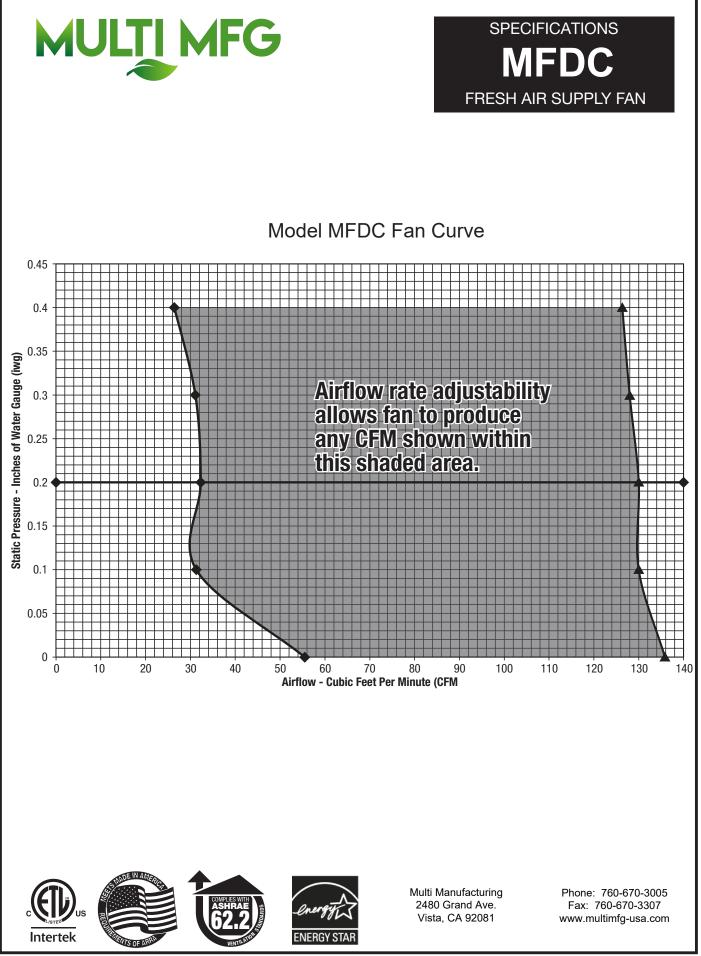

## 130 CFM @ 0.20" SP. 30 CFM @ 0.20" SP.

#### • Adjustable Capacity Motor

Variable capacity settings allow the fan to be set from 30 to 130 CFM 4 pole ECM motor, permanently lubricated, thermally protected

115/120V 60 Hz., 0.30 amps.

Fan Efficacy: 5.5 CFM/Watt at 130 CFM, 0.2" SP.

Static Pressure Range: Up to 0.4" SP.